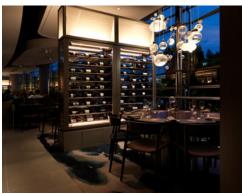

The restaurant caters for 108 guests in the main dining room. Flying Fish also has an exclusive private dining room that seats up to 40 guests. The bar area will seat 54 including low seating. The Chef's table can seat up to 12 and the semi-private dining room can seat 9.