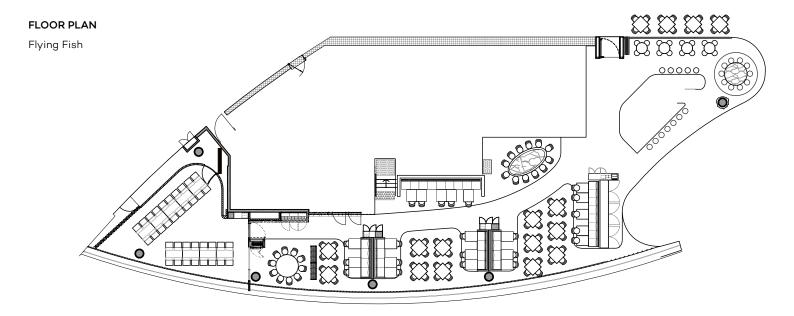

The restaurant caters for 108 guests in the main dining room. Flying Fish also has an exclusive private dining room that seats up to 40 guests. The bar area will seat 54 including low seating. The Chef's table can seat up to 12 and the semi-private dining room can seat 9.

Whether it's a cocktail party, corporate dinner with a speaker, or a staff celebration, Flying Fish can accommodate your upcoming event.

- 1\_ Private Dining Room
- 2\_ Semi-Private Dining Room
- 3\_ Bar Area

## **CAPACITIES**

578 SQM MAXIMUM VENUE CAPACITY 200

| FLYING FISH CAPACITIES                                          |          |                                |
|-----------------------------------------------------------------|----------|--------------------------------|
| VENUE                                                           | COCKTAIL | RESTAURANT<br>(EXISTING SETUP) |
| EXCLUSIVE<br>ENTIRE RESTAURANT INCLUDING<br>PRIVATE DINING ROOM | 200      | 157                            |
| MAIN DINING ROOM                                                | 150      | 108                            |
| SEMI-PRIVATE DINING ROOM                                        | _        | 9                              |
| PRIVATE DINING ROOM                                             | 60       | 40                             |