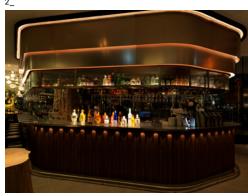

The restaurant caters for 108 guests in the main dining room. Flying Fish also has an exclusive private dining room that seats up to 40 guests. The bar area will seat 54 including low seating. The Chef's table can seat up to 12 and the semi-private dining room can seat 9.

Whether it's a cocktail party, corporate dinner with a speaker, or a staff celebration, Flying Fish can accommodate your upcoming event.

- 1\_ Private Dining Room
- 2\_ Semi-Private Dining Room
- 3\_ Bar Area