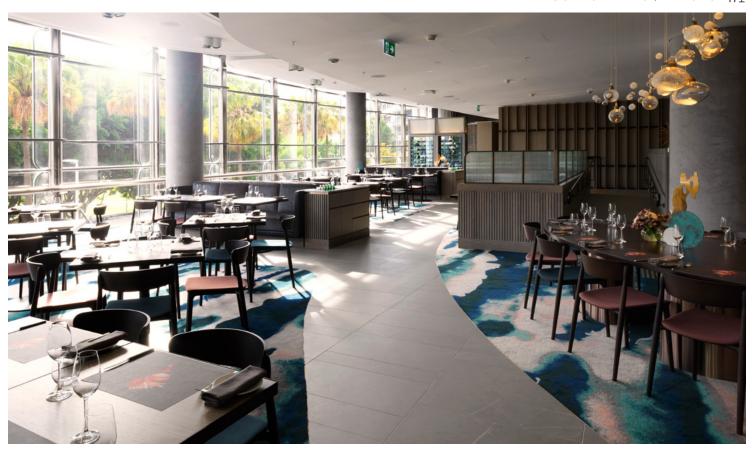

Introducing a fresh approach to Sydney's finest seafood. At Flying Fish at The Star, you'll discover the very best from Australian and New Zealand waters. Delicately prepared with a tempered hand, each dish puts taste ahead of technique with an emphasis on minimal waste and maximum flavour. Take your seat, admire the view and soak up the welcoming ambience that invites you to sit, relax and savour.

The restaurant caters for 108 guests in the main dining room. Flying Fish also has an exclusive private dining room that seats up to 40 guests. The bar area will seat 54 including low seating. The Chef's table can seat up to 12 and the semi-private dining room can seat 9.