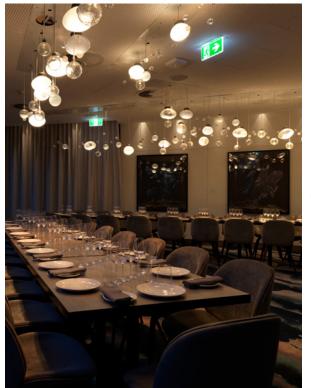

Introducing a fresh approach to Sydney's finest seafood. At Flying Fish at The Star, you'll discover the very best from Australian and New Zealand waters. Delicately prepared with a tempered hand, each dish puts taste ahead of technique with an emphasis on minimal waste and maximum flavour. Take your seat, admire the view and soak up the welcoming ambience that invites you to sit, relax and savour.

The restaurant caters for 108 guests in the main dining room. Flying Fish also has an exclusive private dining room that seats up to 40 guests. The bar area will seat 54 including low seating. The Chef's table can seat up to 12 and the semi-private dining room can seat 9.