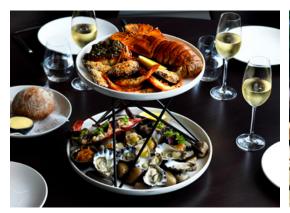

Introducing a fresh approach to Sydney's finest seafood. At Flying Fish at The Star, you'll discover the very best from Australian and New Zealand waters. Delicately prepared with a tempered hand, each dish puts taste ahead of technique with an emphasis on minimal waste and maximum flavour. Take your seat, admire the view and soak up the welcoming ambience that invites you to sit, relax and savour.

The extensive wine menu has been curated by sommelier, Jarrod Mills with a focus on pairing Flying Fish's premium seafood with Australian sparkling and French champagne. And with a level of service that's simply second to none, Flying Fish will take your love of seafood to new heights.