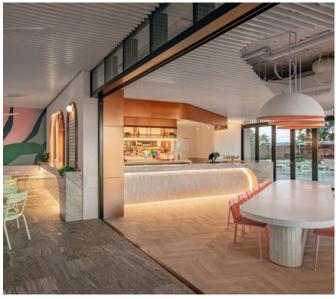

#### We've got a lot to offer

As well as the unique intimacy of Isoletto Privé for up to 200 guests, The Star Gold Coast's Event Centre can host up to 2,300 guests, all in the heart of a fully integrated resort. Which is why we're one of the country's largest residential conferencing properties.

Whatever your corporate event, at The Star we will make sure it shines. Our dedicated inhouse events team cater for every need from al fresco welcome cocktails at Isoletto Pool Club to closed-door meetings in our breakout rooms, your guests will be truly star struck.

### Whatever your special event is, we have the special space

From sparkling soirées to big birthday bashes. Private booths to open air decks. Toasting engagements to celebrating anniversaries. Intimate dinner parties to huge all-in parties. In any event, The Star has a venue to match.