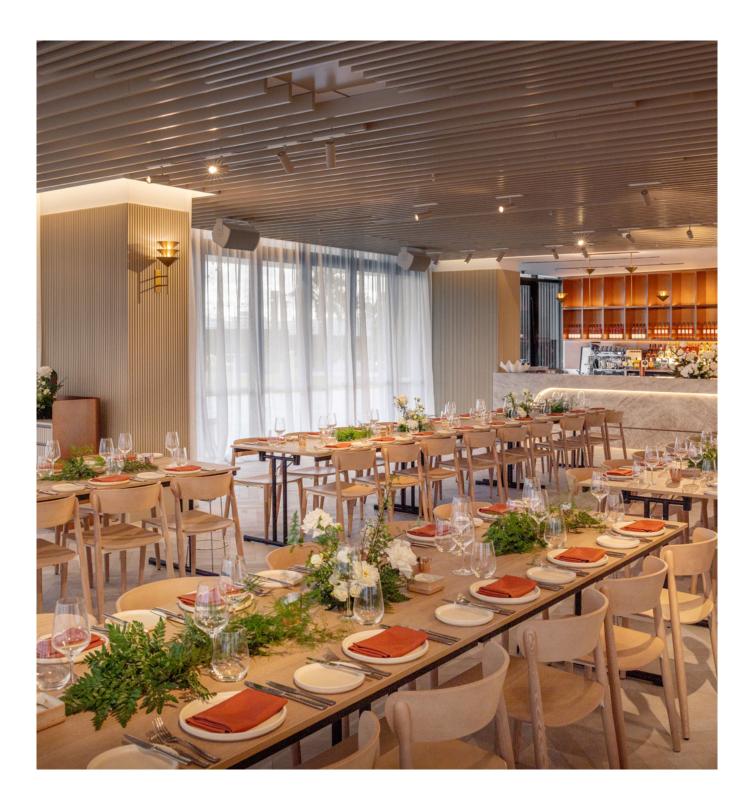

#### We've got a lot to offer

As well as the unique intimacy of Isoletto Privé for up to 200 guests, The Star Gold Coast's Event Centre can host up to 2,300 guests, all in the heart of a fully integrated resort. Which is why we're one of the country's largest residential conferencing properties.

### Whatever your special event is, we have the special space

From sparkling soirées to big birthday bashes. Private booths to open air decks. Toasting engagements to celebrating anniversaries. Intimate dinner parties to huge all-in parties. In any event, The Star has a venue to match.