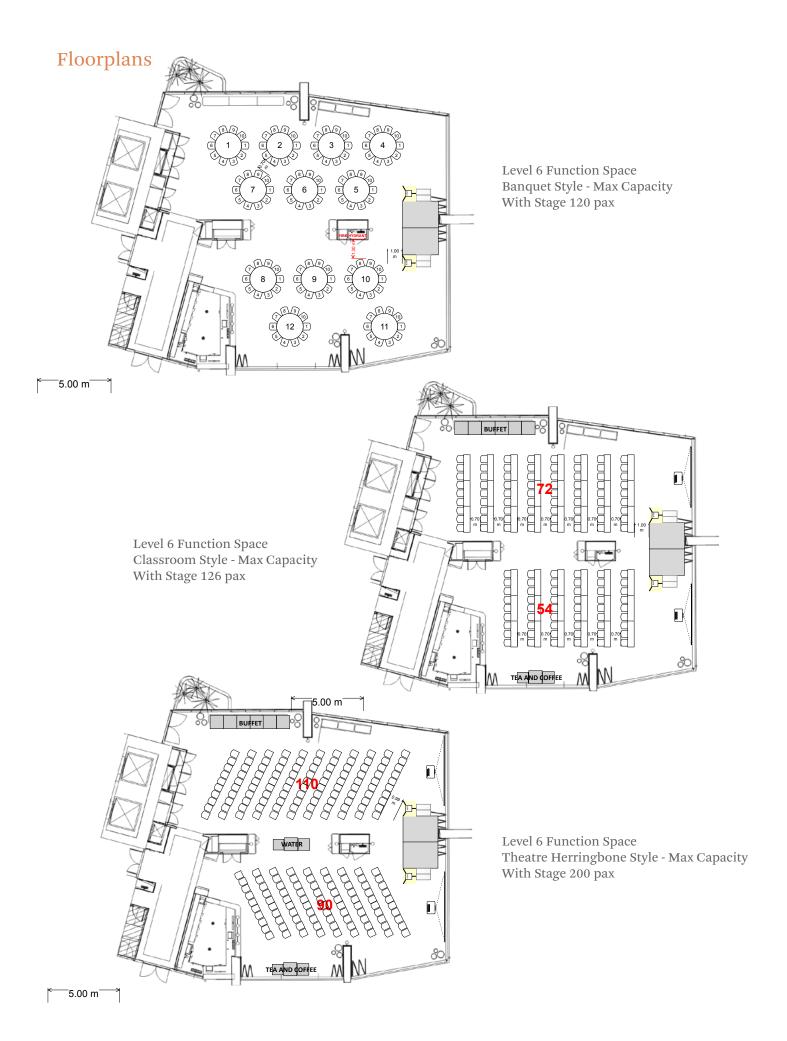

## **Capacity Chart**

| ISOLETTO PRIVÉ - 370SQM    |          |
|----------------------------|----------|
| MAX CAPACITIES WITH STAGE: | CAPACITY |
| THEATRE HERRINGBONE        | 200      |
| CLASSROOM                  | 126      |
| CABARET                    | 96       |
| BANQUET                    | 120      |
| LONG TABLES                | 132      |
| COCKTAIL                   | 200      |